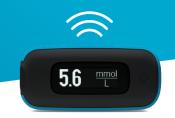

## 将WaveSense *JAZZ WIRELESS*血糖仪连接到 GDm-Health应用程序

## 将AgaMatrix WaveSense *JAZZ WIRELESS* 血糖仪与您的智能设备进行配对十分简单,只需按照以下说明进行操作即可:

- 1. 打开GDm-Health应用程序,导航到"Hub"(中心)屏幕,然后点击"Connect to a meter"(连接血糖仪)
- 2. 点击 "Choose meter" (选择血糖仪)列表中的WaveSense JAZZ WIRELESS 血糖仪
- 3. 按住WaveSense JAZZ WIRELESS 血糖仪的按钮,直到Bluetooth符号开始闪烁,然后点击"Scan now"(立即扫描)按钮
- **4.** 血糖仪及其序列号将出现在您的血糖仪列表中,点击并开始 配对
- 5. 根据提示,将血糖仪上显示的6位代码输入应用程序;血糖仪 配对成功后,将会显示确认

## 如需将血糖读数从血糖仪同步到应用程序,只需执行以下操作:

- 1. 打开GDm-Health应用程序,导航到"Hub"(中心)屏幕,然后点击屏幕右右下角的大加号(◆)
- 2. 点击 "Take a BG reading" (读取血糖读数)
- 3. 按下并松开血糖仪上的按钮,然后点击应用程序上的"Scan" (扫描),同步最近的读数

7500-10223-ZH Rev C | Chinese